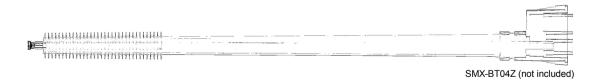

## **Ordering Information**

SMX-2500-Z-DP-ST01Z-CT02Z

Including:

Battery powered PLS system 2 x 3 tubing (suction & irrigation)

30mm cone

Coaxial tip

**External Battery Pack** 

SMX-BT04Z Femoral Canal Brush