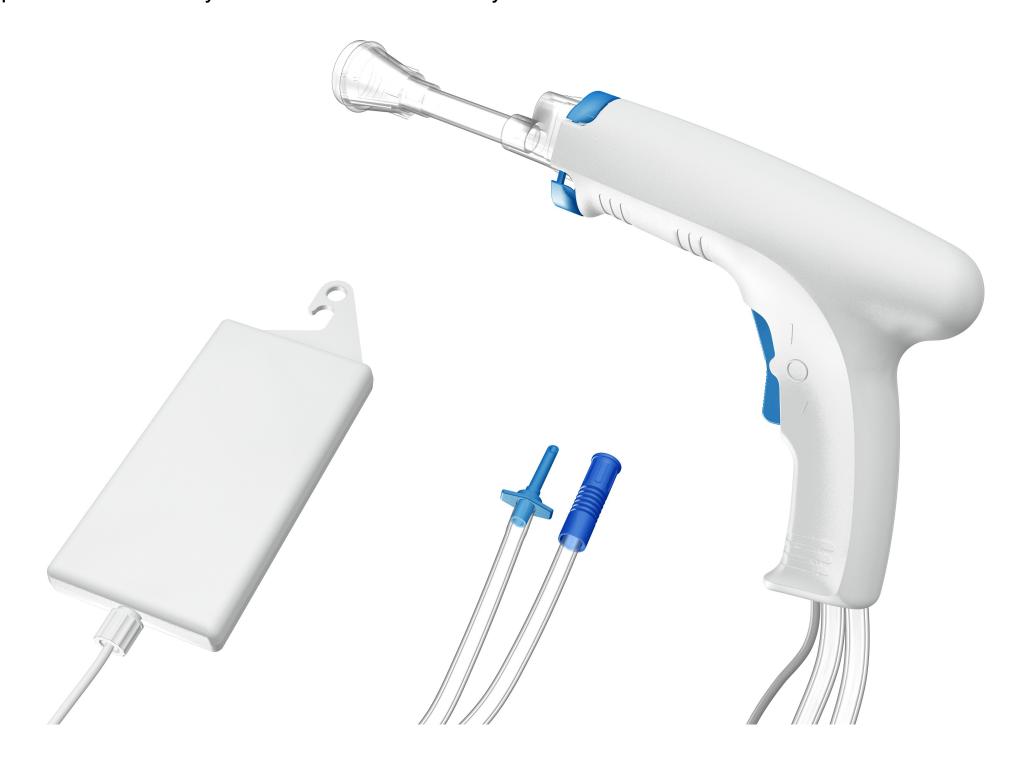

#### **Power Unit**

External power unit lowers weight of handpiece to improve control Quick release Battery Pack connection for safety

## **Ordering Information**

SMX-2500-Z-DP-ST01Z-CT02Z

Including:

Battery powered PLS system 2 x 3 tubing (suction & irrigation)

30mm cone

Coaxial tip

**External Battery Pack** 

SMX-BT04Z Femoral Canal Brush