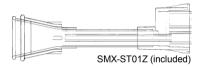

# **Nozzle Attachment**

30mm secure retaining bracket Supplied including 30mm Cone Tip and Coaxial Tube