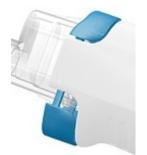

### **Hand Piece**

Lightweight, ergonomic designed to reduce grip pressure and enhance control

## **Trigger Control**

Two finger-controlled lavage pressures:

- -Powerful pulsed lavage pressure (bone cleansing)
- -Low pressure (wound debridement)