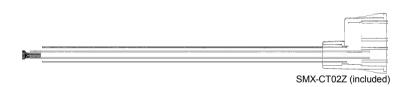

## **Ordering Information**

SMX-2500-Z-DP-ST01Z-CT02Z

Including:

Battery powered PLS system 2 x 3 tubing (suction & irrigation)

30mm cone

Coaxial tip

**External Battery Pack** 

SMX-BT04Z Femoral Canal Brush