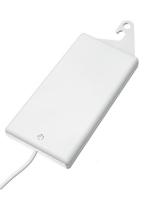

#### **Power Unit**

External power unit lowers weight of handpiece to improve control Quick release Battery Pack connection for safety