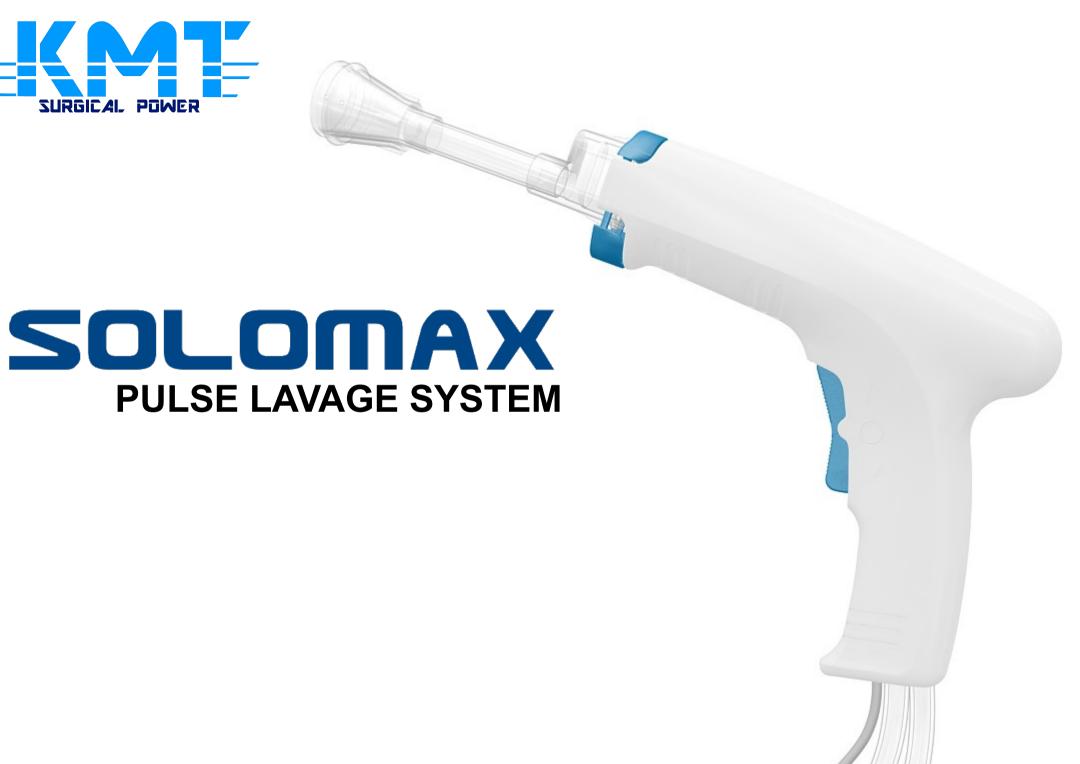

Our Solomax Pulse Lavage System is a fully disposable, battery powered lavage system designed for wound debridement across a variety of surgical applications

The handpiece is lightweight and features a two-speed trigger mechanism for low or high pressure lavage.
This Pulse Lavage System has a unique quick release Battery Pack connection for safety.

### **Hand Piece**

Lightweight, ergonomic designed to reduce grip pressure and enhance control

## **Trigger Control**

Two finger-controlled lavage pressures:

- -Powerful pulsed lavage pressure (bone cleansing)
- -Low pressure (wound debridement)

# **Nozzle Attachment**

30mm secure retaining bracket Supplied including 30mm Cone Tip and Coaxial Tube